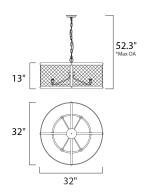

\*max overall height of fixture

**MEASUREMENTS** 

DIMENSION : 32" L x 32" W x 13" H

HANGING WEIGHT : 16.06 lb

LAMPING

INPUT VOLTAGE : 120V

: 6 x 60W Incandescent E26 Medium, 360W Total BULB

BULB INCLUDED : (Included) DIMMABLE : Yes