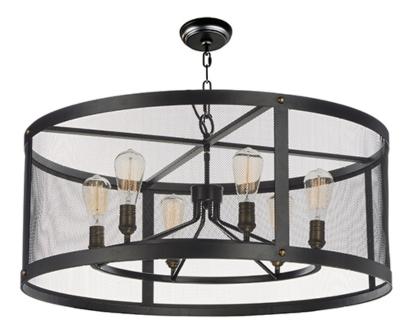

## **PRODUCT DESCRIPTION**

Popular in today's interior design is this industrial collection featuring frames of metal mesh finished in Black and accented with cast Natural Aged Brass accents looks great with vintage carbon filament bulbs. A large variety of size and price points are provided to satisfy everyone from the discriminate designer to the building contractor.

#### **FINISHES OPTION**

Black / Natural Aged Brass (BKNAB)

# MATERIAL

Steel, Brass